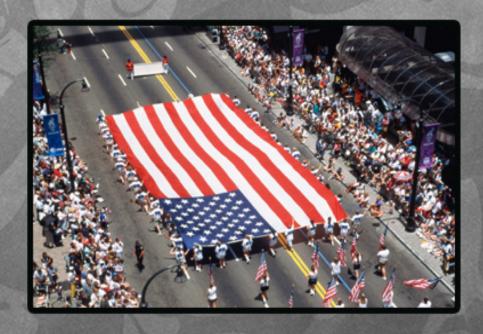

#### Independence Day

On July 4th, citizens celebrate the Declaration of independence that was signed July 4, 1776. A lot of events occur on this day: picnics, concerts, fireworks, parades but also official speeches and