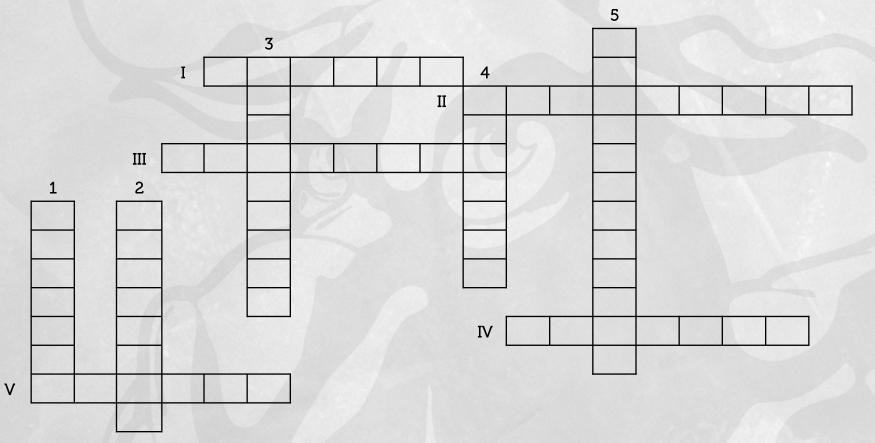

- The Pilgrims celebrated it with a huge feast 1)
- 2) The month of Valentine's Day
- 3) The creepiest holiday in October
- 4) What you wear for Halloween
- 5) Where you go trick-or-treating

- His birth is celebrated on Christmas
- II) A holiday in December
- The name of the English colonists III)
- What you can offer on Valentine's Day IV)
- V) What you eat on Thanksgiving